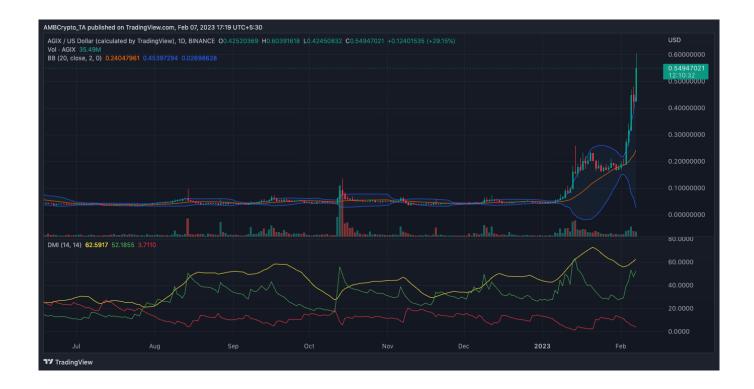

### FET: Are you still going for the moon?

The Bollinger Bands (BB) at the time of writing indicated that AGIX's volatility was exceptionally high. Since the token's price had reached the upper volatility zone, however, there was a possibility that it had been overbought.

Santiment's assessment that investors should exercise caution in anticipating more gains is consistent with the current conditions. As a result, it's possible that prices will begin to fall.

However, the technical indicators suggested that AGIX's direction was heading in a different route. At the time of publication, the Directional Movement Index (DMI) indicated an upward trend rather than a reversal.

This chart shows that the DMI was 52.18 (green) and that this is a positive indicator. The strength of a trend was also shown by the ADX, or Average Directional Index.

The ADX (yellow) was 62.59 at the time of writing, indicating exceptional strength for a further AGIX uptrend. Having a negative DMI (red) of 3.71 indicated that a possible drop in value was unlikely.