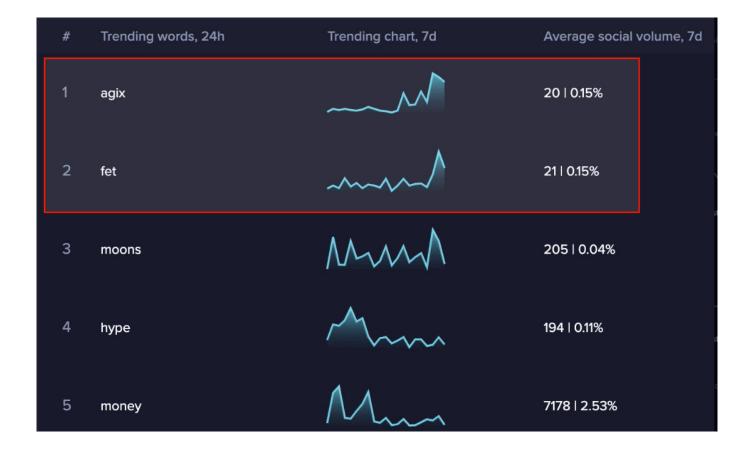

### AI tokens are here to be recognized

By researching popular trends in user behavior, Santiment predicted that AGIX might not disappear from the spotlight very soon. The on-chain analytical platform shows that, relative to the volume of conversation about it on social media, AGIX has been trending at the top for the past day.

Santiment also said that a number of investors have added AGIX to their "watch lists," indicating that the token has garnered some attention. The on-chain analysis, however, cautioned buyers to keep their eyes open, as there could be more favorable times to buy the token in the future.