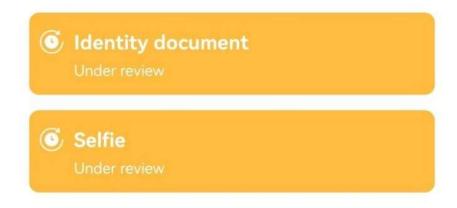

#### Verification status

The system is reviewing your documents. This usually takes about 2 minutes.

The verification status will change automatically once the review is complete. If you experience any issues, please contact support.