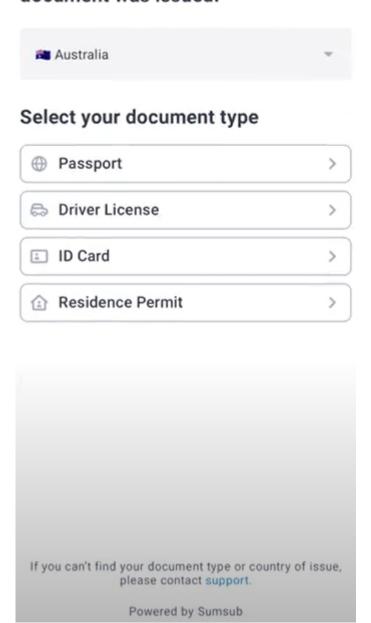

## Select the country where your ID document was issued.

**6.** Next, fit your identity document within the camera frame. Tap **Document is readable** to continue with the verification process.