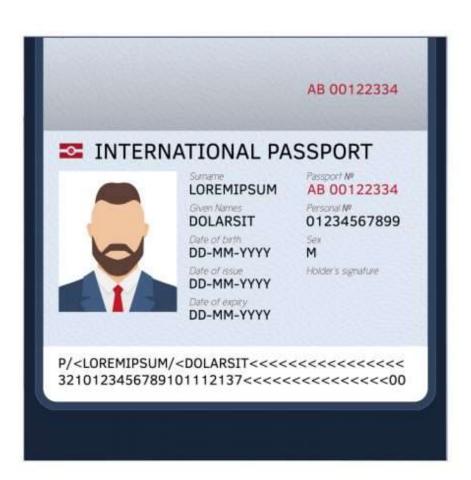

## Select the country where your ID document was issued.

**6.** Next, fit your identity document within the camera frame. Tap **Document is readable** to continue with the verification process.

#### **Passport**

Make sure that all the information on the document is visible and easy to read

Document is readable

Retake photo

| 7. Then take a photo of yourself by positioning your face to fit the frame. |  |
|-----------------------------------------------------------------------------|--|
|                                                                             |  |
|                                                                             |  |
|                                                                             |  |
|                                                                             |  |
|                                                                             |  |
|                                                                             |  |
|                                                                             |  |
|                                                                             |  |
|                                                                             |  |
|                                                                             |  |
|                                                                             |  |
|                                                                             |  |
|                                                                             |  |
|                                                                             |  |
|                                                                             |  |
|                                                                             |  |
|                                                                             |  |
|                                                                             |  |
|                                                                             |  |
|                                                                             |  |
|                                                                             |  |
|                                                                             |  |
|                                                                             |  |
|                                                                             |  |