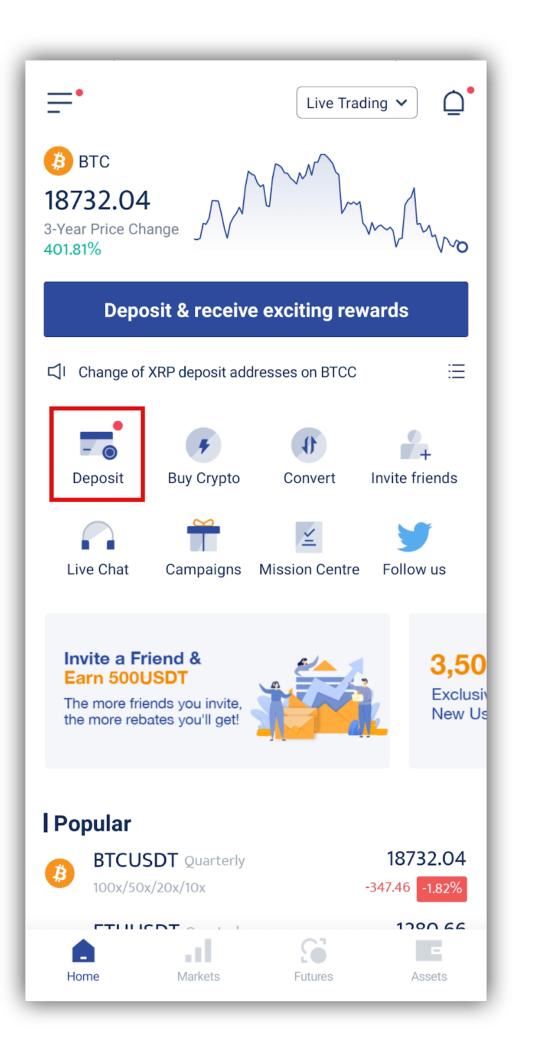

**1.** Go to the BTCC app, tap **Deposit** on the home page.

| 2. Select the cryptocurrency and its network that you plan to deposit into your BTC USDT-TRC20 will be chosen as an example. | C account. |
|------------------------------------------------------------------------------------------------------------------------------|------------|
|                                                                                                                              |            |
|                                                                                                                              |            |
|                                                                                                                              |            |
|                                                                                                                              |            |
|                                                                                                                              |            |
|                                                                                                                              |            |
|                                                                                                                              |            |
|                                                                                                                              |            |
|                                                                                                                              |            |
|                                                                                                                              |            |
|                                                                                                                              |            |
|                                                                                                                              |            |
|                                                                                                                              |            |
|                                                                                                                              |            |
|                                                                                                                              |            |
|                                                                                                                              |            |
|                                                                                                                              |            |