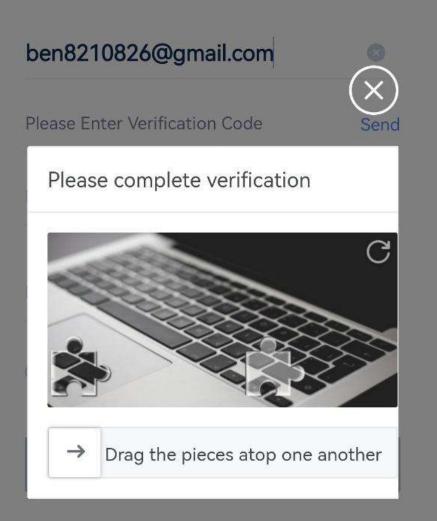

### **Email registration**

Sign Up with Mobile

| 4. Complete the verification by dragging the slider. |
|------------------------------------------------------|
|                                                      |
|                                                      |
|                                                      |
|                                                      |
|                                                      |
|                                                      |
|                                                      |
|                                                      |
|                                                      |
|                                                      |
|                                                      |
|                                                      |
|                                                      |
|                                                      |
|                                                      |
|                                                      |
|                                                      |
|                                                      |
|                                                      |
|                                                      |
|                                                      |
|                                                      |
|                                                      |
|                                                      |