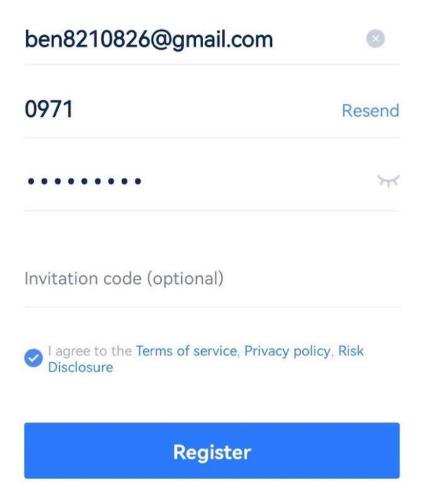

# Download App for iOS

2. After that, tap Register now to create your BTCC account.

**3.** Enter your email address and a verification code will be sent to you. Input the verification code and create a password for your account. **Tap to agree** to the terms of service, privacy policy, and risk disclosure. Then **Register** to proceed to the next step.