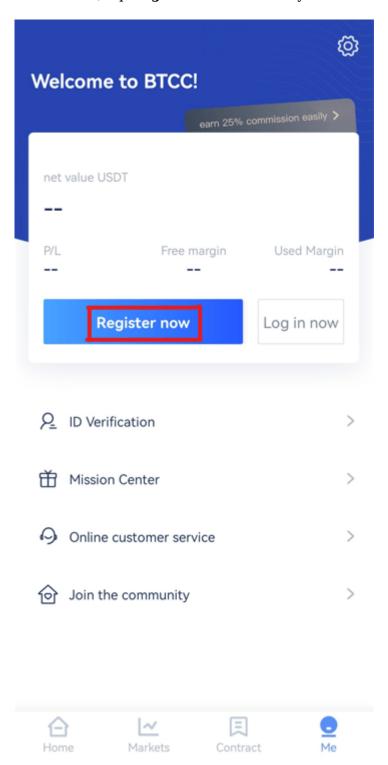

# Download App for iOS

2. After that, tap Register now to create your BTCC account.

**3.** Enter your email address and a verification code will be sent to you. Input the verification code and create a password for your account. **Tap to agree** to the terms of service, privacy policy, and risk disclosure. Then **Register** to proceed to the next step.