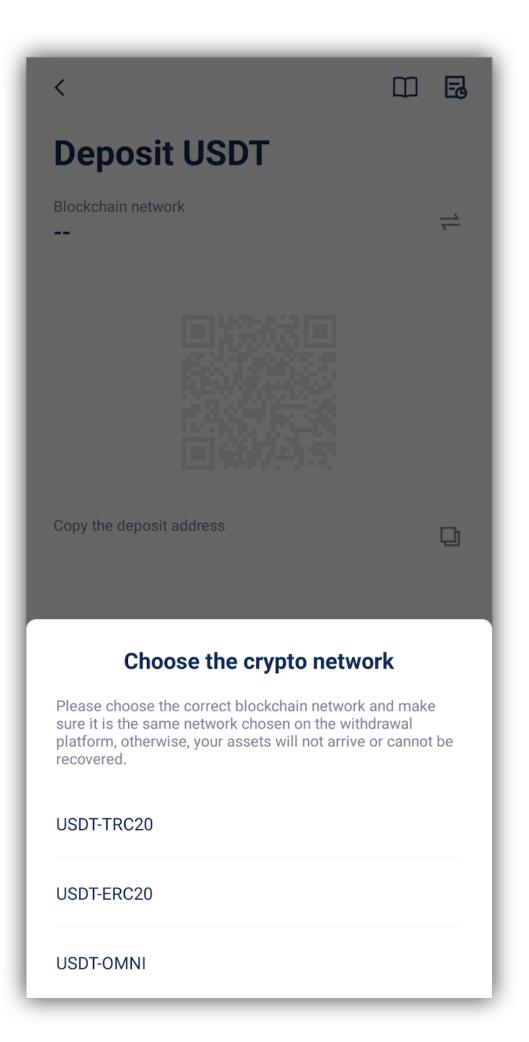

**1.** Go to the BTCC app, tap **Deposit** on the home page.

| 2. Select the cryptocurrency and its network that you plan to deposit into your BTC USDT-TRC20 will be chosen as an example. | C account. |
|------------------------------------------------------------------------------------------------------------------------------|------------|
|                                                                                                                              |            |
|                                                                                                                              |            |
|                                                                                                                              |            |
|                                                                                                                              |            |
|                                                                                                                              |            |
|                                                                                                                              |            |
|                                                                                                                              |            |
|                                                                                                                              |            |
|                                                                                                                              |            |
|                                                                                                                              |            |
|                                                                                                                              |            |
|                                                                                                                              |            |
|                                                                                                                              |            |
|                                                                                                                              |            |
|                                                                                                                              |            |
|                                                                                                                              |            |
|                                                                                                                              |            |

## **Deposit USDT**

Blockchain network

**USDT-TRC20** 

Deposit Address

TCagSjAE9deK2AZEA9CsAQgdYgfLurXyi

Buy Crypto >

#### Tips

- 1.This is the USDT-TRC20 address. Please do not deposit cryptocurrency other than USDT-TRC20, otherwise, you may lose your assets.
- 2.The minimum top-up amount is 2USDT-TRC20. Any top-up amount smaller than this will not be credited and will not be refunded.
- 3. The transaction will have to be confirmed by the blockchain.